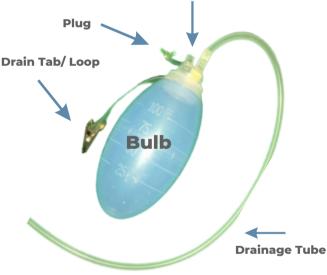

#### **HOW TO EMPTY THE DRAIN**

- REMOVE PLUG FROM DRAINAGE POUR SPOUT
- TURN BULB UPSIDE DOWN
- SOUEEZE FLUID INTO MEASURING CUP
- COMPRESS BULB (SQUEEZE IT FLAT)
- REPLACE PLUG INTO DRAINAGE POUR SPOUT
- RECORD OUTPUT IN ML ON YOUR DRAIN LOG
- FLUSH FLUID DOWN SINK OR TOILET