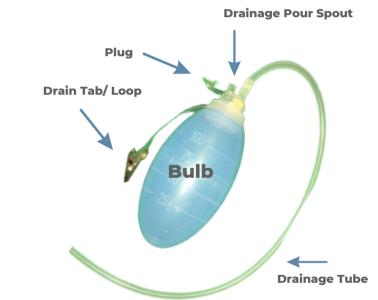

#### **HOW TO EMPTY THE DRAIN**

- REMOVE PLUG FROM DRAINAGE POUR SPOUT
- TURN BULB UPSIDE DOWN
- SQUEEZE FLUID INTO MEASURING CUP
- COMPRESS BULB (SQUEEZE IT FLAT)
- REPLACE PLUG INTO DRAINAGE POUR SPOUT
- RECORD OUTPUT IN ML ON YOUR DRAIN LOG
- FLUSH FLUID DOWN SINK OR TOILET